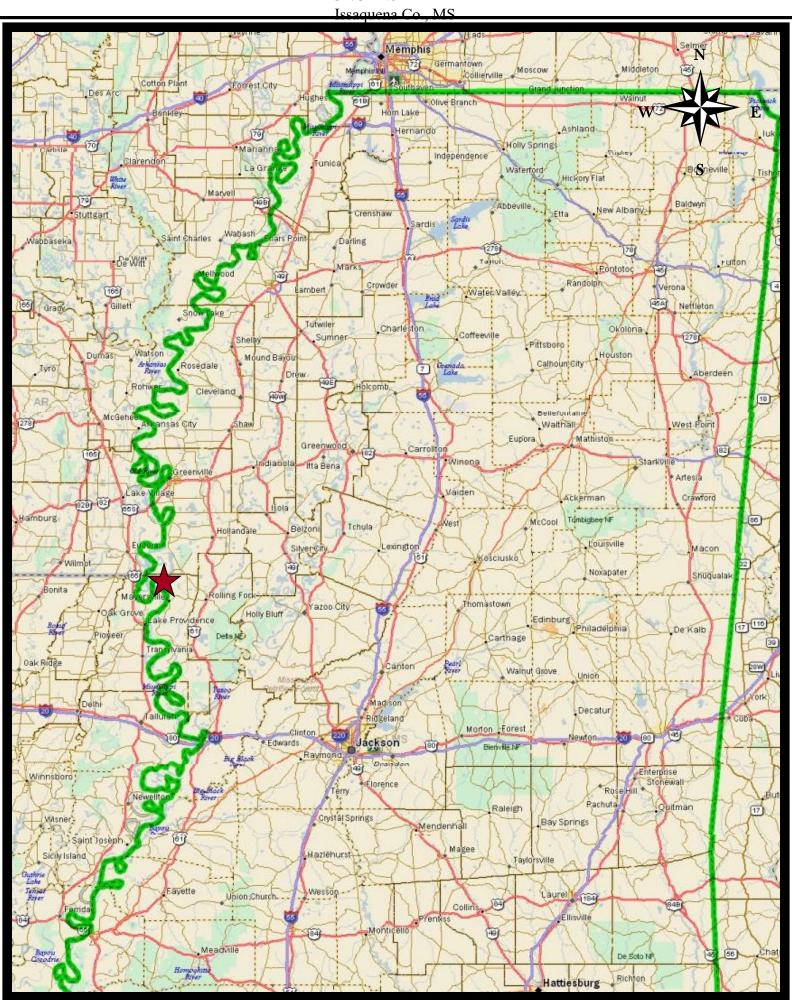

# DUNCANSBY FARM 310<sup>±</sup> Acres Approximately 6 miles N. of Mayersville Issaquena Co., MS

**PROPERTY:** Dating from circa 1853, this one tract property is one of the Delta's

earliest Cotton plantations. Over 70% of the cropland is composed of high quality very fine sandy and silt loams. The farm has a 252.7 acre Cotton (generic) base. Approximately 45<sup>±</sup> acres in wooded hunting areas. identified as tract number 1322 of FSA Farm number 1182,

Issaquena Co., MS.

**LOCATION:** West boundary is MS River Levee Rd., northern boundary is Hopedale

Rd., and eastern boundary is Jennings Rd. Located in parts of Sections 19, 20 & 29, Township 13 North, Range 8 West, Issaquena Co., MS.