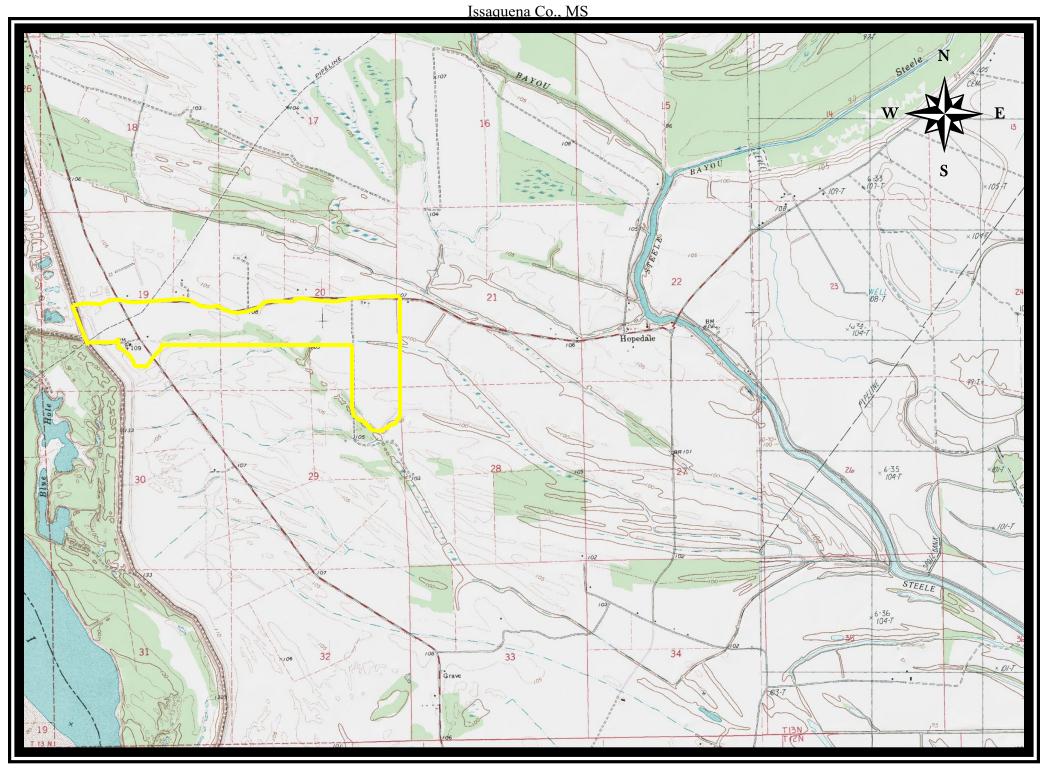

# DUNCANSBY FARM 310<sup>±</sup> Acres Approximately 6 miles N. of Mayersville Issaquena Co., MS

**PROPERTY:** Dating from circa 1853, this one tract property is one of the Delta's

earliest Cotton plantations. Over 70% of the cropland is composed of high quality very fine sandy and silt loams. The farm has a 252.7 acre Cotton (generic) base. Approximately 45<sup>±</sup> acres in wooded hunting areas. identified as tract number 1322 of FSA Farm number 1182,

Issaquena Co., MS.

**LOCATION:** West boundary is MS River Levee Rd., northern boundary is Hopedale

Rd., and eastern boundary is Jennings Rd. Located in parts of Sections 19, 20 & 29, Township 13 North, Range 8 West, Issaquena Co., MS.

## **DUNCANSBY FARM**

Issaquena Co., MS