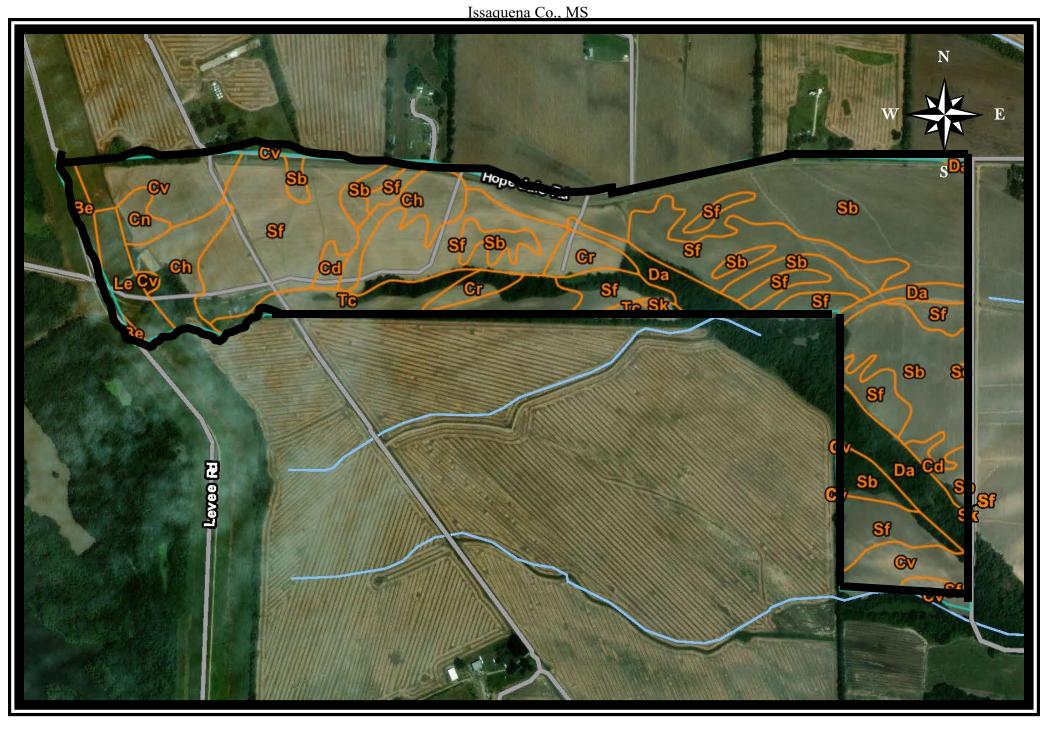

Home address (not included) is 3313 Glen Allan Rd.

**SOILS:** Soils consist predominantly of Commerce and Sharkey very fine sandy and

silt loams, Tunica silty clay and Sharkey clay.

**IMPROVEMENTS:** 1 – irrigation well (*Pump, gearhead & center-pivot system belong to lessee.*)

0.3%

5.8%

Map Unit Symbol Acres InAOI Percent of AOI Map Unit Name Berm 2.2 0.7% Be 5.2 1.7% Cd Commerce silt loam, moderately shallow, 0 to 2 percent slopes Commerce silty clay loam, 0 to 17.5 5.7% Ch 2 percent slopes, rarely flooded 1.1% Commerce very fine sandy 3.4 Cn loam, Oto 2 percent slopes, rarely flooded Commerce very fine sandy loam, 2 to 5 percent slopes, rarely flooded 7.9 2.6% Cr CV Crevasse sandy loams and 25.5 8.3% loamy sands, 0 to 3 percent slopes (bruno) Dowling clay, frequently flooded (sharkey) Da 22.7 7.4% 5.7 1.9% Le Sb Sharkey clay, 0 to 2 percent 97.7 32.0% slopes Se Sharkey silty clay loam, 0 to 2 0.3 0.1% percent slopes Sf Sharkey fine sandy loam, 99.1 32.4% overwash, 0 to 2 percent slopes

1.0

17.6

Sharkey silt loam, overwash, 0

to 2 percent slopes Tunica silty clay loam, 0 to 2

flooded

percent slopes, rarely