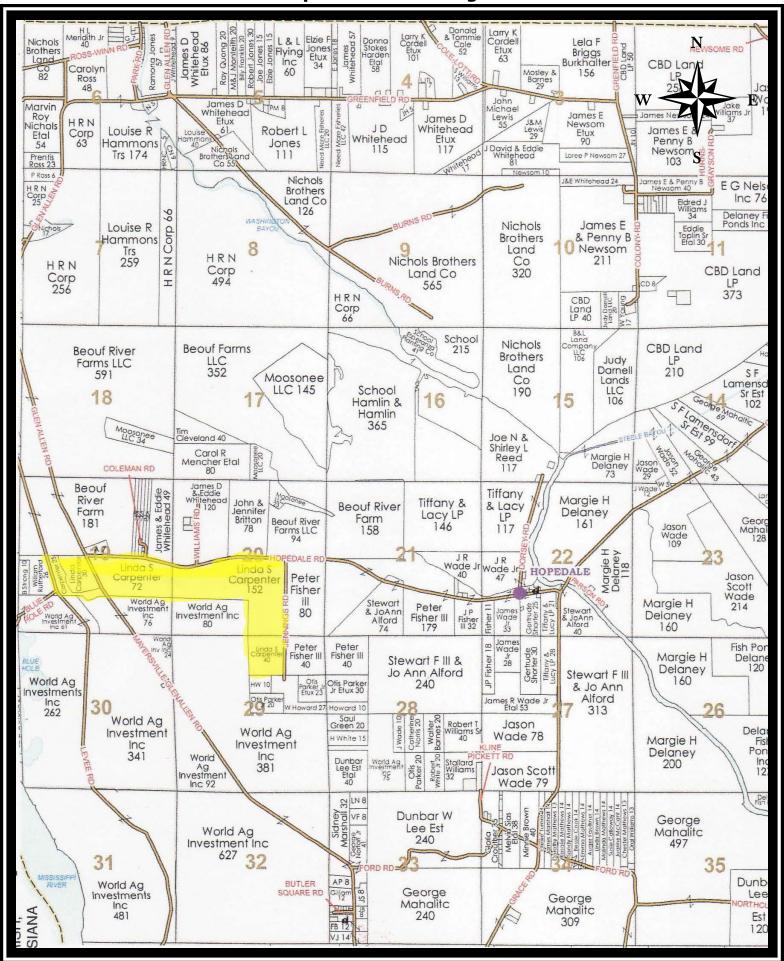

# DUNCANSBY FARM 310<sup>±</sup> Acres Approximately 6 miles N. of Mayersville Issaquena Co., MS

**PROPERTY:** Dating from circa 1853, this one tract property is one of the Delta's

earliest Cotton plantations. Over 70% of the cropland is composed of high quality very fine sandy and silt loams. The farm has a 252.7 acre Cotton (generic) base. Approximately 45<sup>±</sup> acres in wooded hunting areas. identified as tract number 1322 of FSA Farm number 1182,

Issaquena Co., MS.

**LOCATION:** West boundary is MS River Levee Rd., northern boundary is Hopedale

Rd., and eastern boundary is Jennings Rd. Located in parts of Sections 19, 20 & 29, Township 13 North, Range 8 West, Issaquena Co., MS.