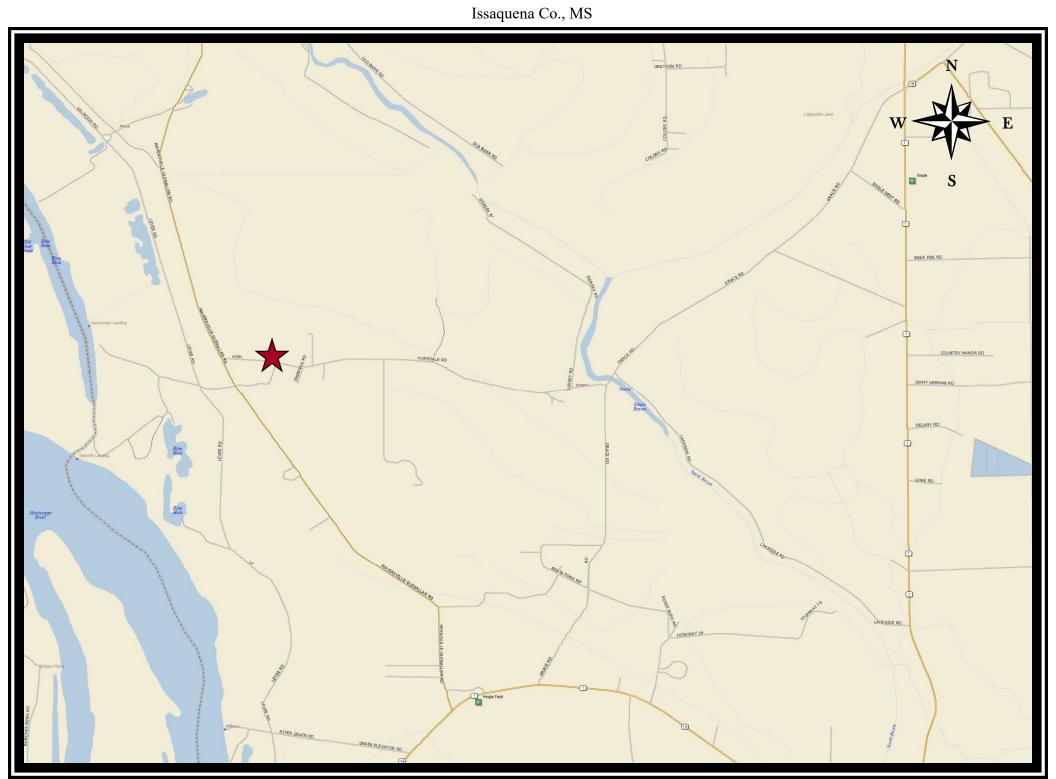

Issaquena Co., MS.

**LOCATION:** West boundary is MS River Levee Rd., northern boundary is Hopedale

Rd., and eastern boundary is Jennings Rd. Located in parts of Sections 19, 20 & 29, Township 13 North, Range 8 West, Issaquena Co., MS.

Home address (not included) is 3313 Glen Allan Rd.

**SOILS:** Soils consist predominantly of Commerce and Sharkey very fine sandy and

silt loams, Tunica silty clay and Sharkey clay.

**IMPROVEMENTS:** 1 – irrigation well (*Pump, gearhead & center-pivot system belong to lessee.*)