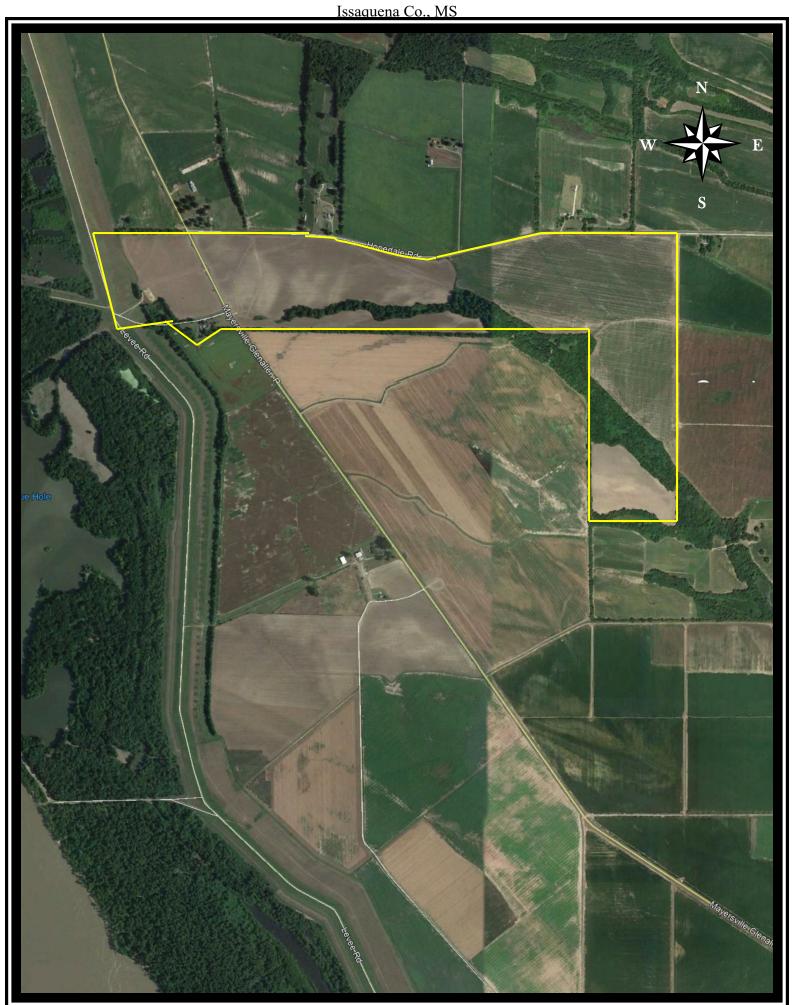

# DUNCANSBY FARM 310<sup>±</sup> Acres Approximately 6 miles N. of Mayersville Issaquena Co., MS

**PROPERTY:** Dating from circa 1853, this one tract property is one of the Delta's

earliest Cotton plantations. Over 70% of the cropland is composed of high quality very fine sandy and silt loams. The farm has a 252.7 acre Cotton (generic) base. Approximately 45<sup>±</sup> acres in wooded hunting areas. identified as tract number 1322 of FSA Farm number 1182,

Issaquena Co., MS.

**LOCATION:** West boundary is MS River Levee Rd., northern boundary is Hopedale

Rd., and eastern boundary is Jennings Rd. Located in parts of Sections 19, 20 & 29, Township 13 North, Range 8 West, Issaquena Co., MS.

Home address (not included) is 3313 Glen Allan Rd.

**SOILS:** Soils consist predominantly of Commerce and Sharkey very fine sandy and

silt loams, Tunica silty clay and Sharkey clay.

**IMPROVEMENTS:** 1 – irrigation well (*Pump, gearhead & center-pivot system belong to lessee.*)