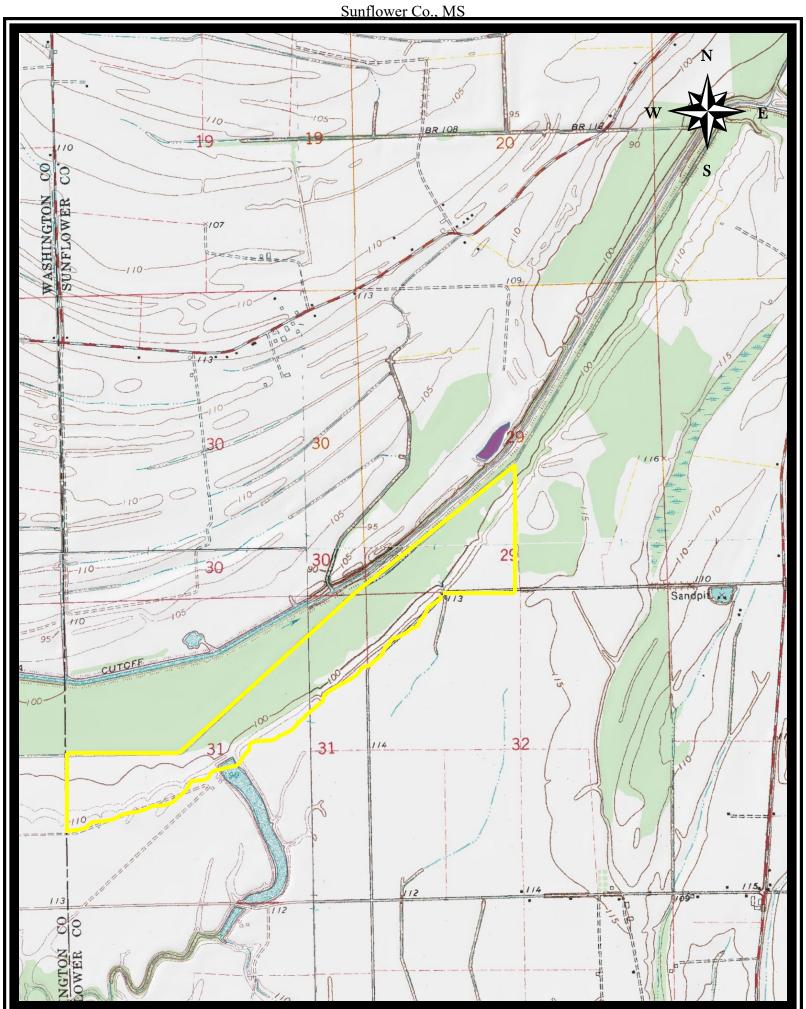

**PROPERTY:** 

This one tract recreational property of approximately  $325^{\pm}$  acres is among the best duck and deer hunting locations in the Mississippi Delta. Stands of bottom land hardwoods and native growth interspersed with proven "duck holes," provide an excellent habitat which annually produces multiple trophy deer harvests and bag limit duck hunts. There are also 32 acres in CRP on this property. From Kinlock Road take Barnett Loop Road which fronts subject tract. Further identified as Tract 8536 of FSA Farm 4330.

**LOCATION:** 

Beginning at the Washington County line and then eastward through parts of Sections 29, 30, 31 & 32, Township 18 North, Range 5 West, Sunflower Co., MS.

AVAILABILITY:

01/01/2019

**2018 TAXES:** 