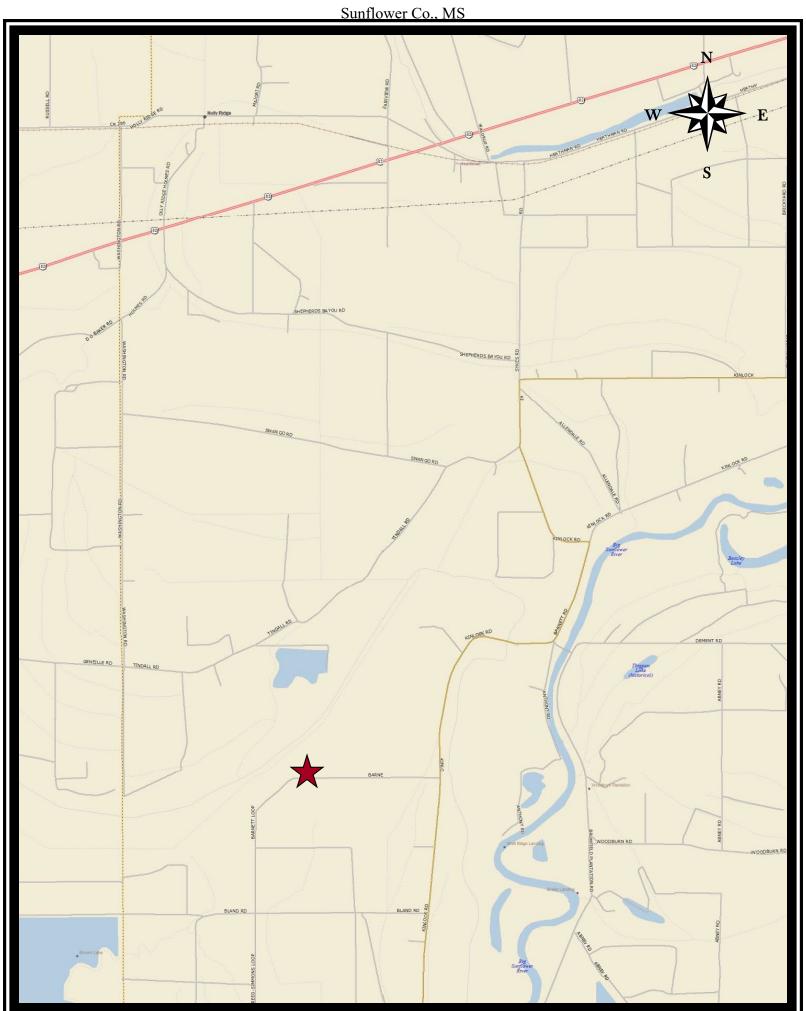

#### **BRANTON WOODS**

Sunflower Co., MS

**PROPERTY:** 

This one tract recreational property of approximately  $325^{\pm}$  acres is among the best duck and deer hunting locations in the Mississippi Delta. Stands of bottom land hardwoods and native growth interspersed with proven "duck holes," provide an excellent habitat which annually produces multiple trophy deer harvests and bag limit duck hunts. There are also 32 acres in CRP on this property. From Kinlock Road take Barnett Loop Road which fronts subject tract. Further identified as Tract 8536 of FSA Farm 4330.