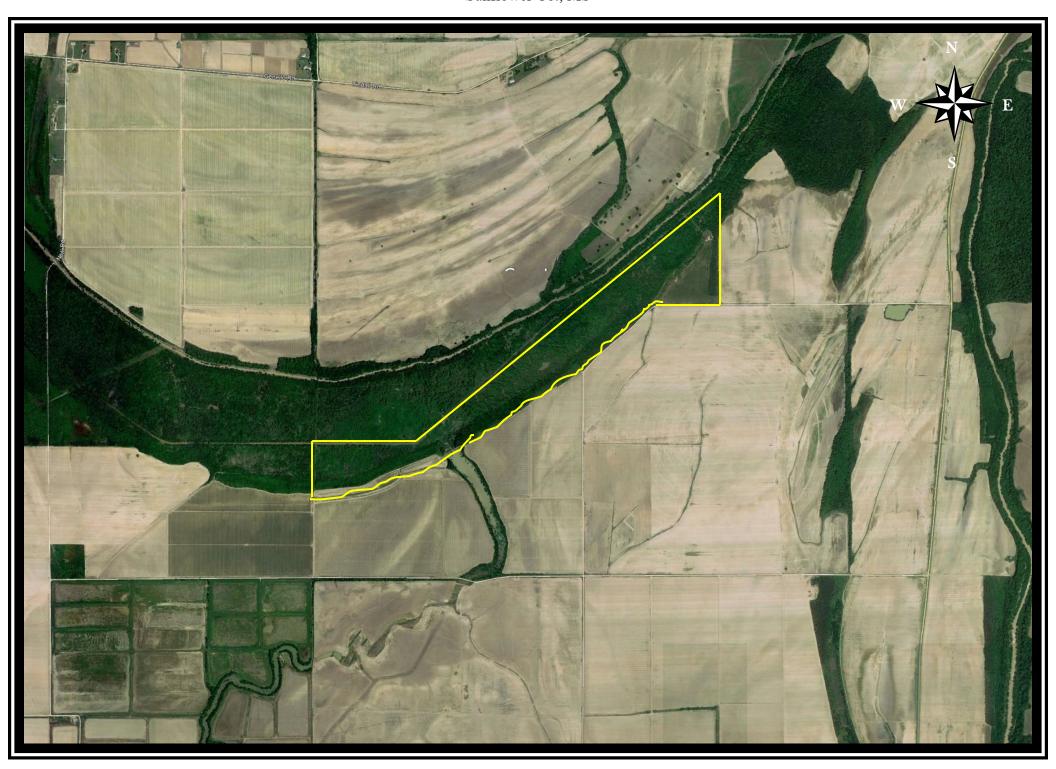

# **BRANTON WOODS**

Sunflower Co., MS

# BRANTON WOODS Sunflower Co., MS

Harvested during Nov., 2018 season

**PROPERTY:** 

This one tract recreational property of approximately  $325^{\pm}$  acres is among the best duck and deer hunting locations in the Mississippi Delta. Stands of bottom land hardwoods and native growth interspersed with proven "duck holes," provide an excellent habitat which annually produces multiple trophy deer harvests and bag limit duck hunts. There are also 32 acres in CRP on this property. From Kinlock Road take Barnett Loop Road which fronts subject tract. Further identified as Tract 8536 of FSA Farm 4330.