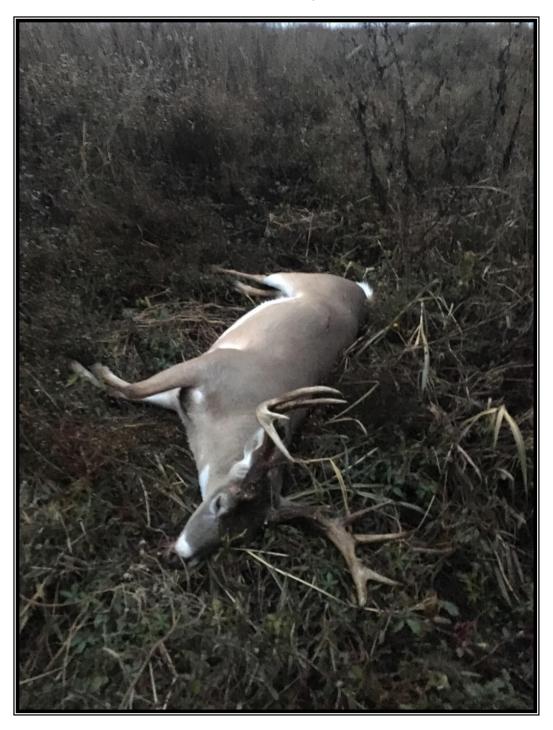

fronts subject tract. Further identified as Tract 8536 of FSA Farm 4330.

**LOCATION:** 

Beginning at the Washington County line and then eastward through parts of Sections 29, 30, 31 & 32, Township 18 North, Range 5 West, Sunflower Co., MS.

AVAILABILITY:

01/01/2019

**2018 TAXES:** 

\$1,750.59

**CRP** 

**PAYMENT:** 

\$4,091.11 per year through 2030

**OFFERING PRICE:** \$650,000.00 (\$2,000.00 per acre)

The information contained herein has been collected from sources considered reliable, but we do not guarantee its accuracy and disclaim any liability for errors and omission.

#### **BRANTON WOODS**

Sunflower Co., MS





#### **BRANTON WOODS**

Sunflower Co., MS

# Township 18 North ~ Range 5 West



# **BRANTON WOODS**

Sunflower Co., MS





# BRANTON WOODS Sunflower Co., MS



Harvested during Nov., 2018 season