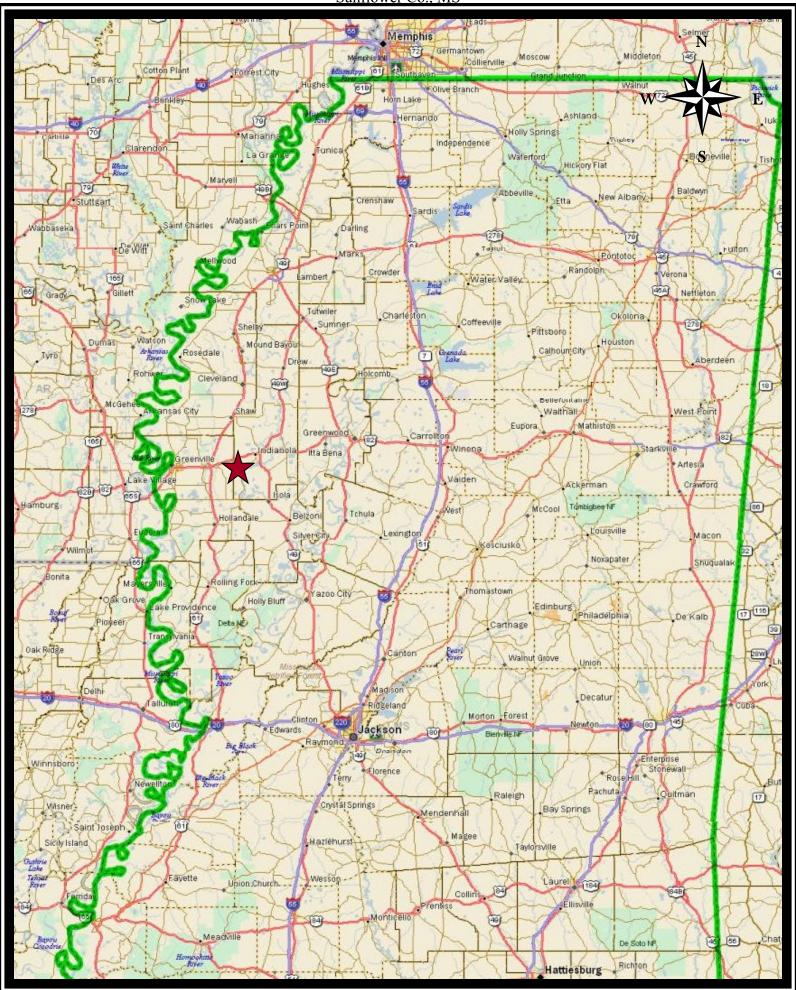

#### **BRANTON WOODS**

Sunflower Co., MS

**LOCATION:** 

Beginning at the Washington County line and then eastward through parts of Sections 29, 30, 31 & 32, Township 18 North, Range 5 West, Sunflower Co., MS.

AVAILABILITY:

01/01/2019

**2018 TAXES:** 