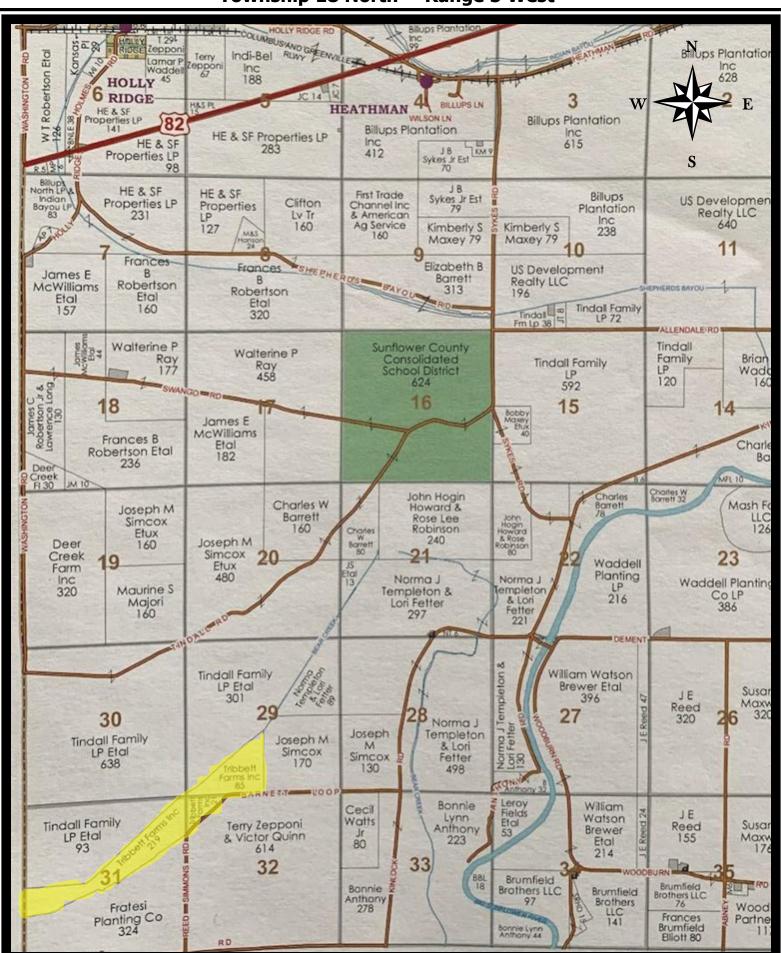

# Township 18 North ~ Range 5 West

**LOCATION:** 

Beginning at the Washington County line and then eastward through parts of Sections 29, 30, 31 & 32, Township 18 North, Range 5 West, Sunflower Co., MS.

AVAILABILITY:

01/01/2019

**2018 TAXES:** 