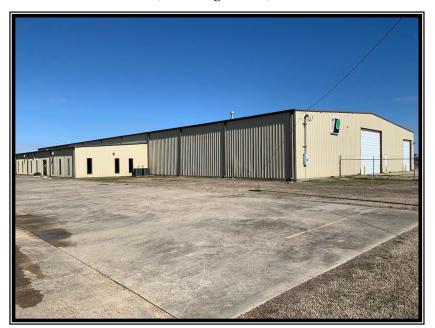

#### CASPEAR, LLC BUILDING

28,000 sq. ft. Product Distribution Facility on 10.25 acres Intersection of U.S. Highways 61 & 82 Leland, Washington Co., MS

**PROPERTY:** 

Constructed in 2000 on arguably the Delta's prime sales / distribution location at the intersection of U.S. Highways 61 & 82, this quality built and recently refurbished 28,000 sq. ft. facility is ideal for bulk distribution or light industrial operations. Currently, the facility occupies 4 acres, of which approximately 3 acres are security fenced enclosed with an additional 6.25 acres for expansion, all easily accessed by private service road. Most recent occupants: Pepsi Americas and FarmSourceAg.

**LOCATION:** 

Occupying 10.25 acres of the 61 & 82 Leland Industrial Park, in Section 13, Township 18 North, Range 7 West, Washington Co., MS.

**FEATURES:** 

- \* 25,000 sq. ft. heated warehouse space with multiple roll-up doors and loading docks. Ample concrete parking apron.
- \* 3,000 sq. ft. office space including: 7 private offices, reception, conference, lounge, kitchen, 2 bathrooms.
- \* Complete office remodel in 2018, new HVAC.
- \* Approximately 3 acres security fenced.
- \* City Services.

## CASPEAR, LLC BUILDING