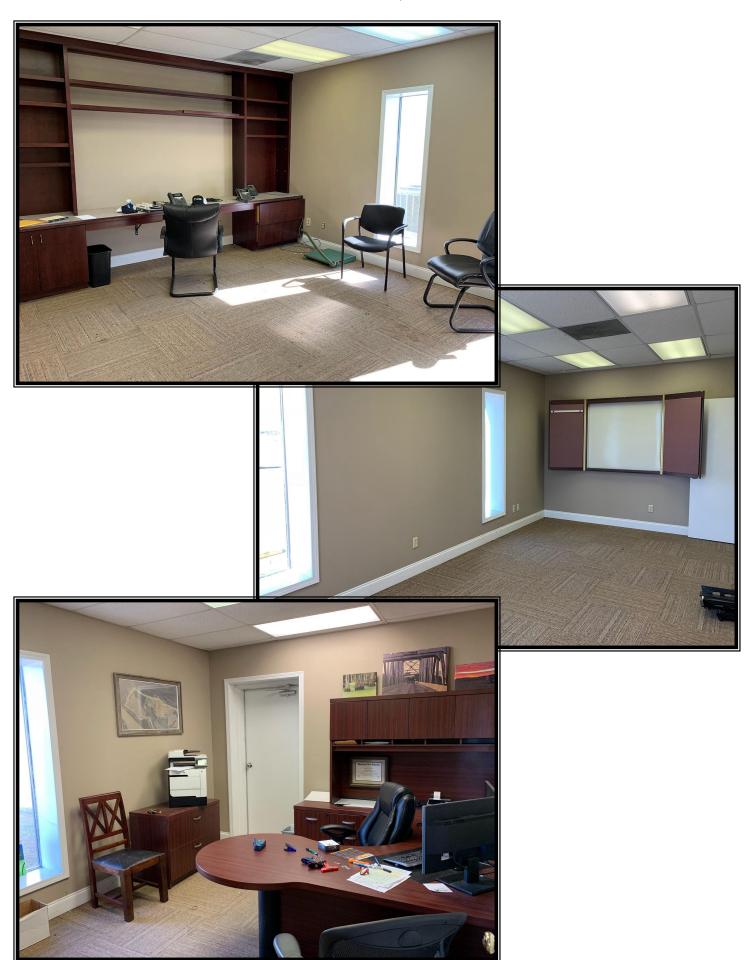

**LOCATION:** 

Occupying 10.25 acres of the 61 & 82 Leland Industrial Park, in Section 13, Township 18 North, Range 7 West, Washington Co., MS.

**FEATURES:** 

- \* 25,000 sq. ft. heated warehouse space with multiple roll-up doors and loading docks. Ample concrete parking apron.
- \* 3,000 sq. ft. office space including: 7 private offices, reception, conference, lounge, kitchen, 2 bathrooms.
- \* Complete office remodel in 2018, new HVAC.
- \* Approximately 3 acres security fenced.
- \* City Services.