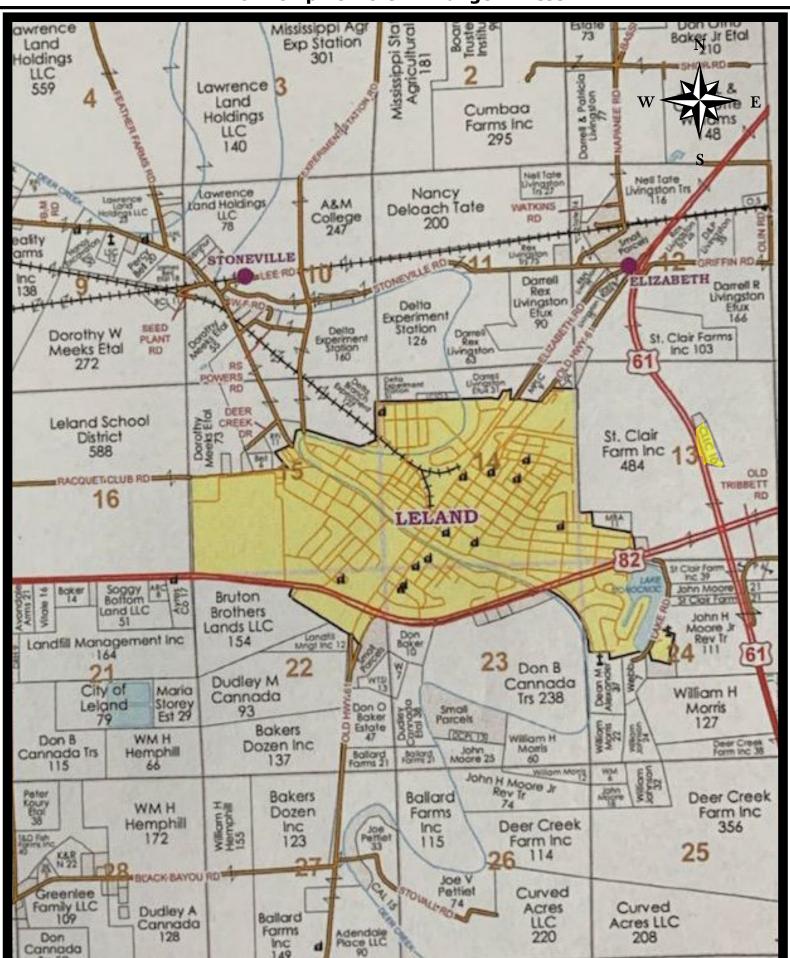

*FEATURES:** 

- \* 25,000 sq. ft. heated warehouse space with multiple roll-up doors and loading docks. Ample concrete parking apron.
- \* 3,000 sq. ft. office space including: 7 private offices, reception, conference, lounge, kitchen, 2 bathrooms.
- \* Complete office remodel in 2018, new HVAC.
- \* Approximately 3 acres security fenced.
- \* City Services.

SALE OR **LEASE PRICE:**  Sale Price \$850,000.00; Lease Price \$5,500.00 per month (Multi-Year

Contract

The information contained herein has been collected from sources considered reliable, but we do not guarantee its accuracy and disclaim any liability for errors and omission.

### CASPEAR, LLC BUILDING

near Leland, MS



## CASPEAR, LLC BUILDING



### CASPEAR, LLC BUILDING

near Leland, MS

# Township 18 North ~ Range 7 West







# CASPEAR, LLC BUILDING near Leland, MS



# CASPEAR, LLC BUILDING near Leland, MS



# CASPEAR, LLC BUILDING near Leland, MS