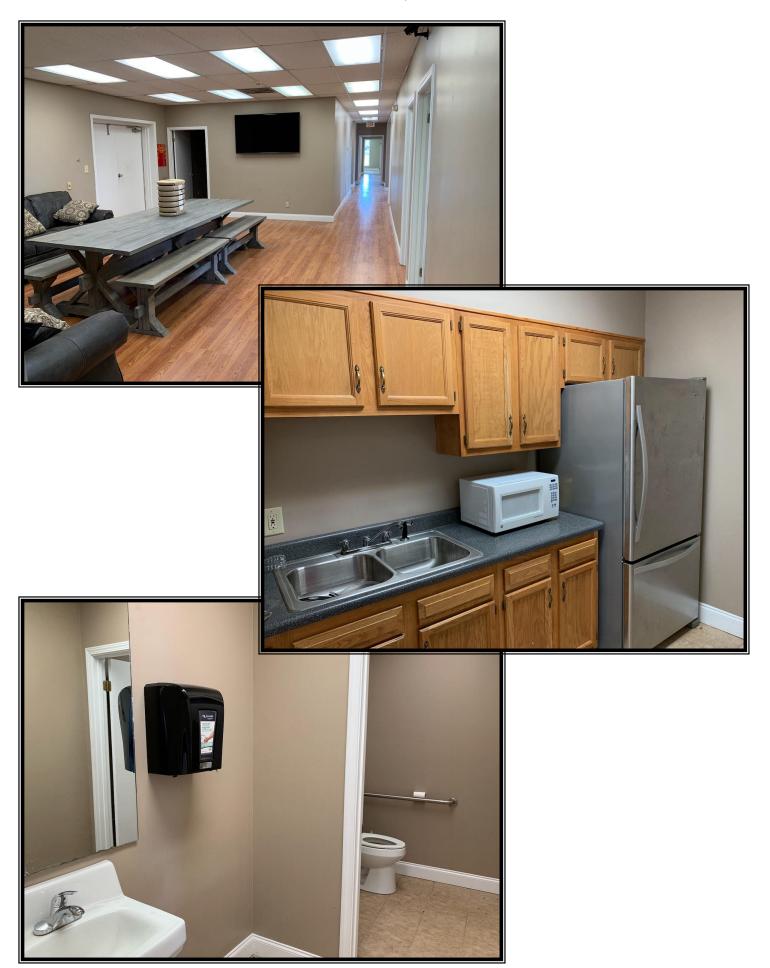

**LOCATION:** 

Occupying 10.25 acres of the 61 & 82 Leland Industrial Park, in Section 13, Township 18 North, Range 7 West, Washington Co., MS.

**FEATURES:** 

- \* 25,000 sq. ft. heated warehouse space with multiple roll-up doors and loading docks. Ample concrete parking apron.
- \* 3,000 sq. ft. office space including: 7 private offices, reception, conference, lounge, kitchen, 2 bathrooms.
- \* Complete office remodel in 2018, new HVAC.
- \* Approximately 3 acres security fenced.
- \* City Services.