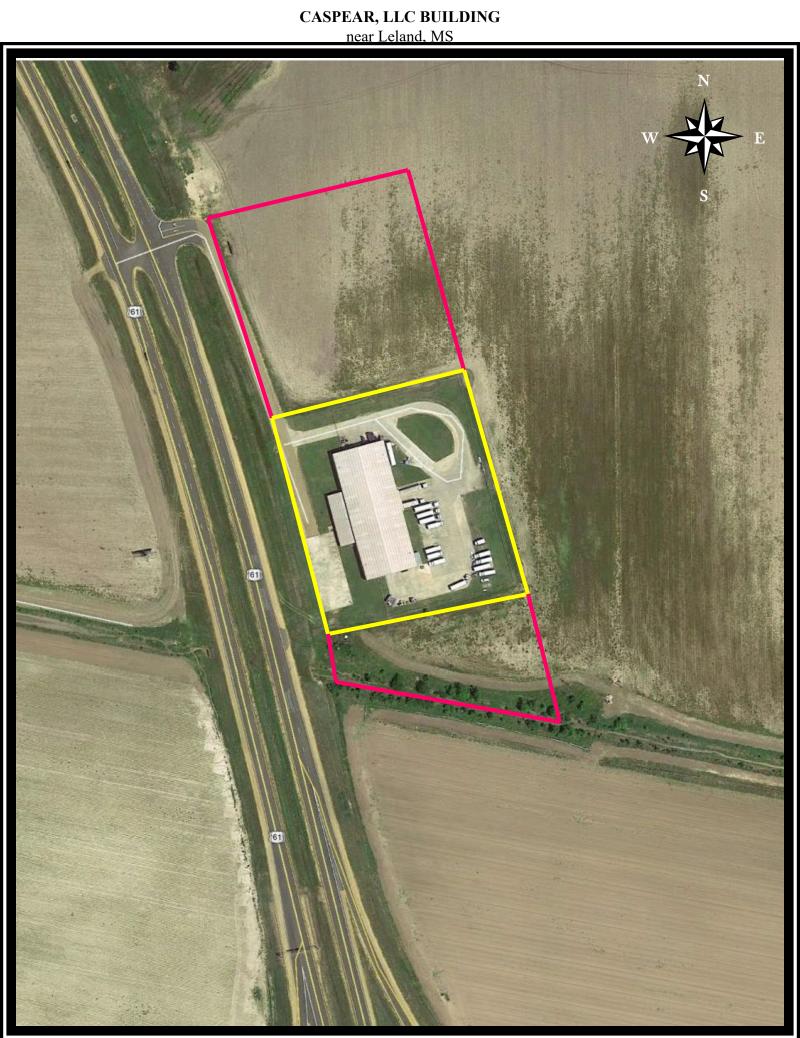

#### CASPEAR, LLC BUILDING

28,000 sq. ft. Product Distribution Facility on 10.25 acres Intersection of U.S. Highways 61 & 82 Leland, Washington Co., MS

**PROPERTY:** 

Constructed in 2000 on arguably the Delta's prime sales / distribution location at the intersection of U.S. Highways 61 & 82, this quality built and recently refurbished 28,000 sq. ft. facility is ideal for bulk distribution or light industrial operations. Currently, the facility occupies 4 acres, of which approximately 3 acres are security fenced enclosed with an additional 6.25 acres for expansion, all easily accessed by private service road. Most recent occupants: Pepsi Americas and FarmSourceAg.

**LOCATION:** 

Occupying 10.25 acres of the 61 & 82 Leland Industrial Park, in Section 13, Township 18 North, Range 7 West, Washington Co., MS.

**FEATURES:** 

- \* 25,000 sq. ft. heated warehouse space with multiple roll-up doors and loading docks. Ample concrete parking apron.
- \* 3,000 sq. ft. office space including: 7 private offices, reception, conference, lounge, kitchen, 2 bathrooms.
- \* Complete office remodel in 2018, new HVAC.
- \* Approximately 3 acres security fenced.
- \* City Services.