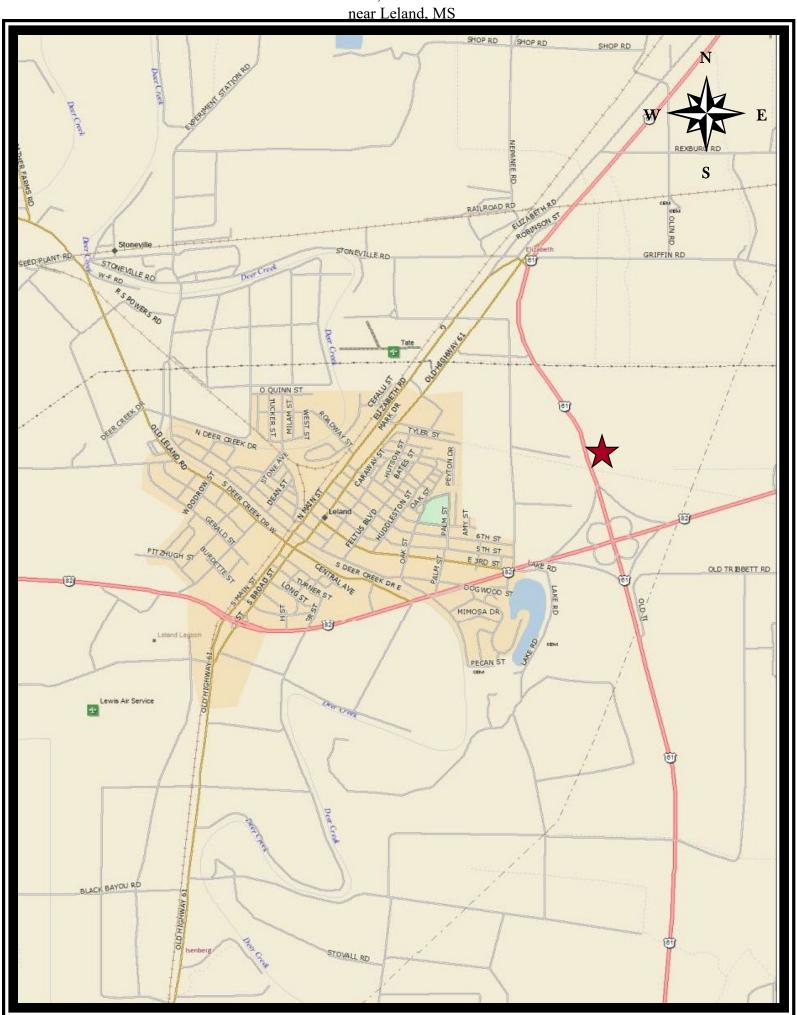

trial Park, in Section 13, Township 18 North, Range 7 West, Washington Co., MS.

**FEATURES:** 

- \* 25,000 sq. ft. heated warehouse space with multiple roll-up doors and loading docks. Ample concrete parking apron.
- \* 3,000 sq. ft. office space including: 7 private offices, reception, conference, lounge, kitchen, 2 bathrooms.
- \* Complete office remodel in 2018, new HVAC.
- \* Approximately 3 acres security fenced.
- \* City Services.

SALE OR **LEASE PRICE:**  Sale Price \$850,000.00; Lease Price \$5,500.00 per month (Multi-Year

Contract

The information contained herein has been collected from sources considered reliable, but we do not guarantee its accuracy and disclaim any liability for errors and omission.

### CASPEAR, LLC BUILDING

near Leland, MS



## CASPEAR, LLC BUILDING



### CASPEAR, LLC BUILDING

near Leland, MS

# Township 18 North ~ Range 7 West







# CASPEAR, LLC BUILDING near Leland, MS



# CASPEAR, LLC BUILDING near Leland, MS



# CASPEAR, LLC BUILDING near Leland, MS