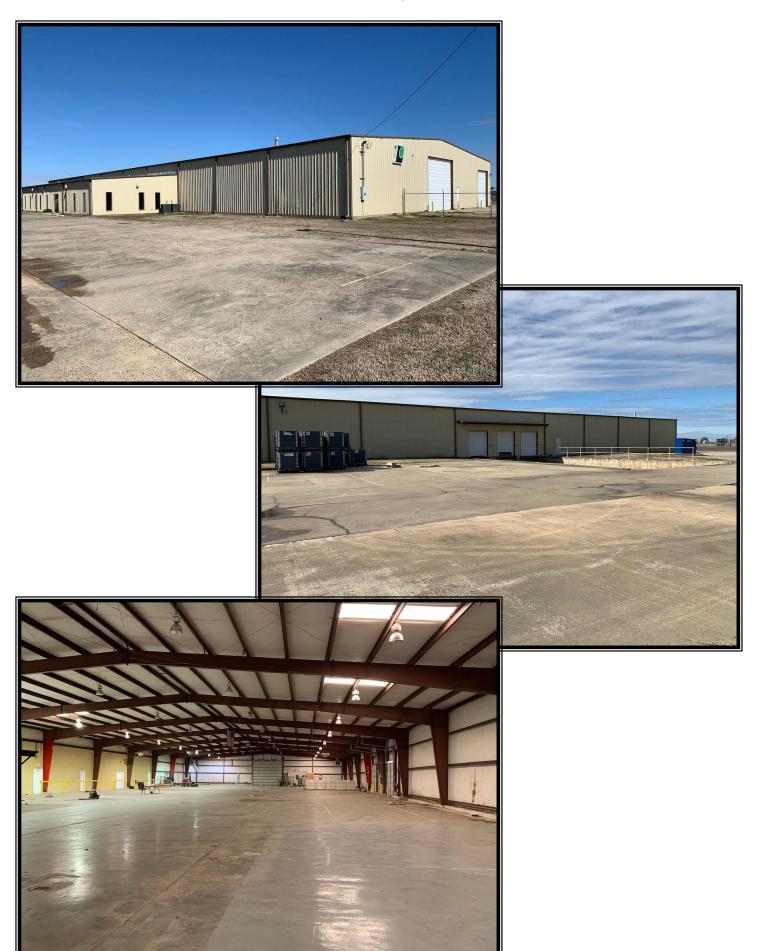

#### CASPEAR, LLC BUILDING

28,000 sq. ft. Product Distribution Facility on 10.25 acres Intersection of U.S. Highways 61 & 82 Leland, Washington Co., MS

**PROPERTY:** 

Constructed in 2000 on arguably the Delta's prime sales / distribution location at the intersection of U.S. Highways 61 & 82, this quality built and recently refurbished 28,000 sq. ft. facility is ideal for bulk distribution or light industrial operations. Currently, the facility occupies 4 acres, of which approximately 3 acres are security fenced enclosed with an additional 6.25 acres for expansion, all easily accessed by private service road. Most recent occupants: Pepsi Americas and FarmSourceAg.

**LOCATION:** 

Occupying 10.25 acres of the 61 & 82 Leland Industrial Park, in Section 13, Township 18 North, Range 7 West, Washington Co., MS.

**FEATURES:** 

- \* 25,000 sq. ft. heated warehouse space with multiple roll-up doors and loading docks. Ample concrete parking apron.
- \* 3,000 sq. ft. office space including: 7 private offices, reception, conference, lounge, kitchen, 2 bathrooms.
- \* Complete office remodel in 2018, new HVAC.
- \* Approximately 3 acres security fenced.
- \* City Services.