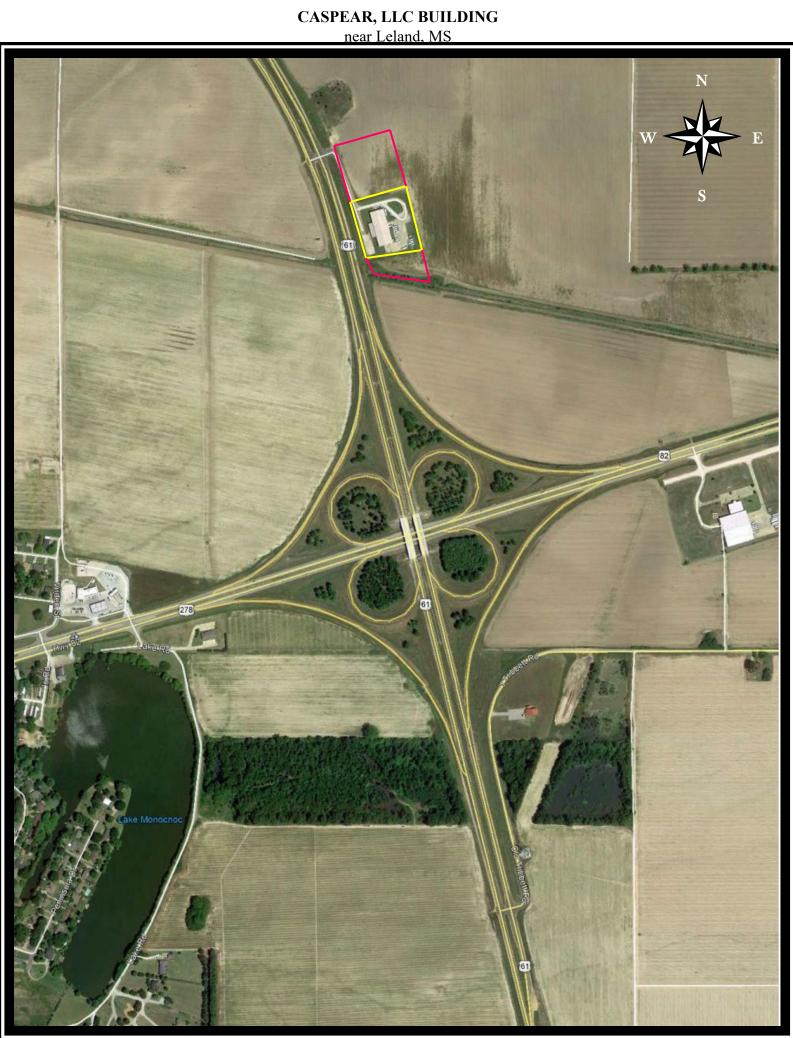

#### CASPEAR, LLC BUILDING

28,000 sq. ft. Product Distribution Facility on 10.25 acres Intersection of U.S. Highways 61 & 82 Leland, Washington Co., MS

**PROPERTY:** 

Constructed in 2000 on arguably the Delta's prime sales / distribution location at the intersection of U.S. Highways 61 & 82, this quality built and recently refurbished 28,000 sq. ft. facility is ideal for bulk distribution or light industrial operations. Currently, the facility occupies 4 acres, of which approximately 3 acres are security fenced enclosed with an additional 6.25 acres for expansion, all easily accessed by private service road. Most recent occupants: Pepsi Americas and FarmSourceAg.

**LOCATION:** 

Occupying 10.25 acres of the 61 & 82 Leland Industrial Park, in Section 13, Township 18 North, Range 7 West, Washington Co., MS.

**FEATURES:** 

- \* 25,000 sq. ft. heated warehouse space with multiple roll-up doors and loading docks. Ample concrete parking apron.
- \* 3,000 sq. ft. office space including: 7 private offices, reception, conference, lounge, kitchen, 2 bathrooms.
- \* Complete office remodel in 2018, new HVAC.
- \* Approximately 3 acres security fenced.
- \* City Services.